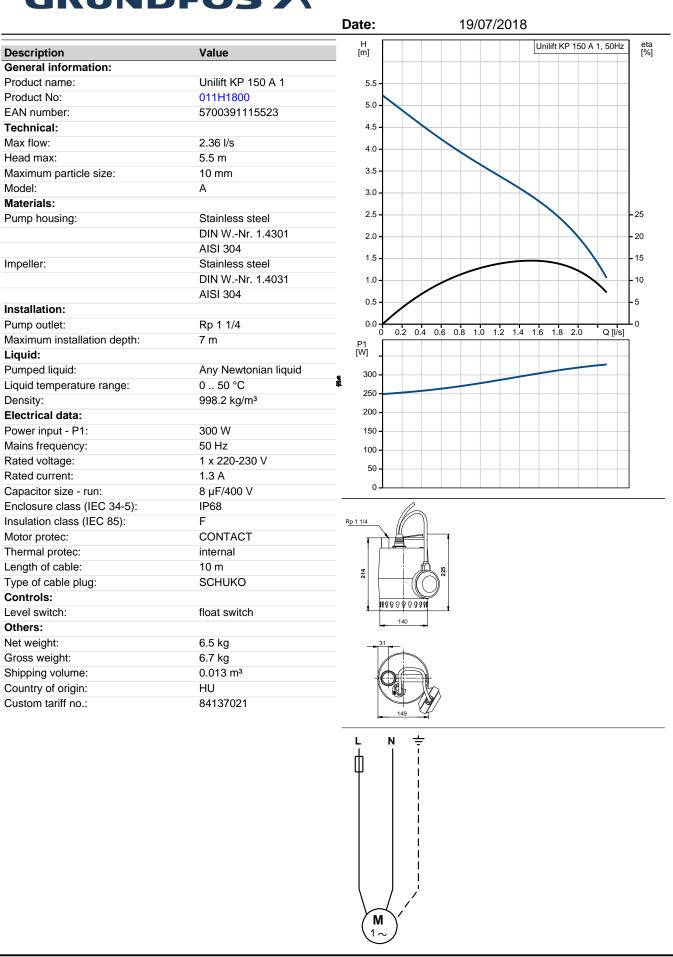

Date: 19/07/2018 Position Qty. Description Unilift KP 150 A 1 1 Note! Product picture may differ from actual product Product No.: 011H1800 Submersible drainage pump Vertical single-stage stainless steel submersible pump with vertical discharge port and integrated submersible 1-phase canned motor in insulation class F with thermal overload protection. The pump is fitted with suction strainer and a carrying handle and is supplied with a 10 m mains cable and float switch for automatic start and stop. The impeller is a semi-open impeller for 10 mm free passage suitable for pumping groundwater, surface water, rain water and similar liquids. The pump has a double shaft seal consisting of two lip seals with grease in-between. The pump has an outer casing ensuring continuous cooling of the motor by the pumped liquid. The rotor shaft operates in two maintenance-free carbon bearings cooled by the pumped liquid. The motor is filled with a non-toxic motor liquid. Liquid: Pumped liquid: Any Newtonian liquid Liquid temperature range: 0..50 °C 998.2 kg/m<sup>3</sup> Density: Technical: Maximum particle size: 10 mm Materials: Pump housing: Stainless steel DIN W.-Nr. 1.4301 AISI 304 Impeller: Stainless steel DIN W.-Nr. 1.4031 AISI 304

|          |      |                                       | Date:                | 19/07/2018 |  |
|----------|------|---------------------------------------|----------------------|------------|--|
| Position | Qty. | Description                           |                      |            |  |
|          |      | Installation:                         |                      |            |  |
|          |      | Pump outlet:                          | Rp 1 1/4             |            |  |
|          |      | Maximum installation depth:           | 7 m                  |            |  |
|          |      |                                       |                      |            |  |
|          |      | Electrical data:<br>Power input - P1: | 300 W                |            |  |
|          |      | Mains frequency:                      | 50 Hz                |            |  |
|          |      | Rated voltage:                        | 1 x 220-230 V        |            |  |
|          |      | Rated current:                        | 1.3 A                |            |  |
|          |      | Capacitor size - run:                 | 8 µF/400 V           |            |  |
|          |      | Enclosure class (IEC 34-5):           | IP68                 |            |  |
|          |      | Insulation class (IEC 85):            | F                    |            |  |
|          |      | Length of cable:                      | 10 m                 |            |  |
|          |      | Type of cable plug:                   | SCHUKO               |            |  |
|          |      | Others:                               |                      |            |  |
|          |      | Net weight:                           | 6.5 kg               |            |  |
|          |      | Gross weight:                         | 6.7 kg               |            |  |
|          |      | Shipping volume:                      | 0.013 m <sup>3</sup> |            |  |
|          |      | Country of origin:                    | HU                   |            |  |
|          |      | Custom tariff no.:                    | 84137021             |            |  |
|          |      |                                       |                      |            |  |
|          |      |                                       |                      |            |  |
|          |      |                                       |                      |            |  |
|          |      |                                       |                      |            |  |
|          |      |                                       |                      |            |  |
|          |      |                                       |                      |            |  |
|          |      |                                       |                      |            |  |
|          |      |                                       |                      |            |  |
|          |      |                                       |                      |            |  |
|          |      |                                       |                      |            |  |
|          |      |                                       |                      |            |  |
|          |      |                                       |                      |            |  |
|          |      |                                       |                      |            |  |
|          |      |                                       |                      |            |  |
|          |      |                                       |                      |            |  |
|          |      |                                       |                      |            |  |
|          |      |                                       |                      |            |  |
|          |      |                                       |                      |            |  |
|          |      |                                       |                      |            |  |
|          |      |                                       |                      |            |  |
|          |      |                                       |                      |            |  |
|          |      |                                       |                      |            |  |
|          |      |                                       |                      |            |  |
|          |      |                                       |                      |            |  |
|          |      |                                       |                      |            |  |
|          |      |                                       |                      |            |  |
|          |      |                                       |                      |            |  |
|          |      |                                       |                      |            |  |
|          |      |                                       |                      |            |  |
|          |      |                                       |                      |            |  |
|          |      |                                       |                      |            |  |