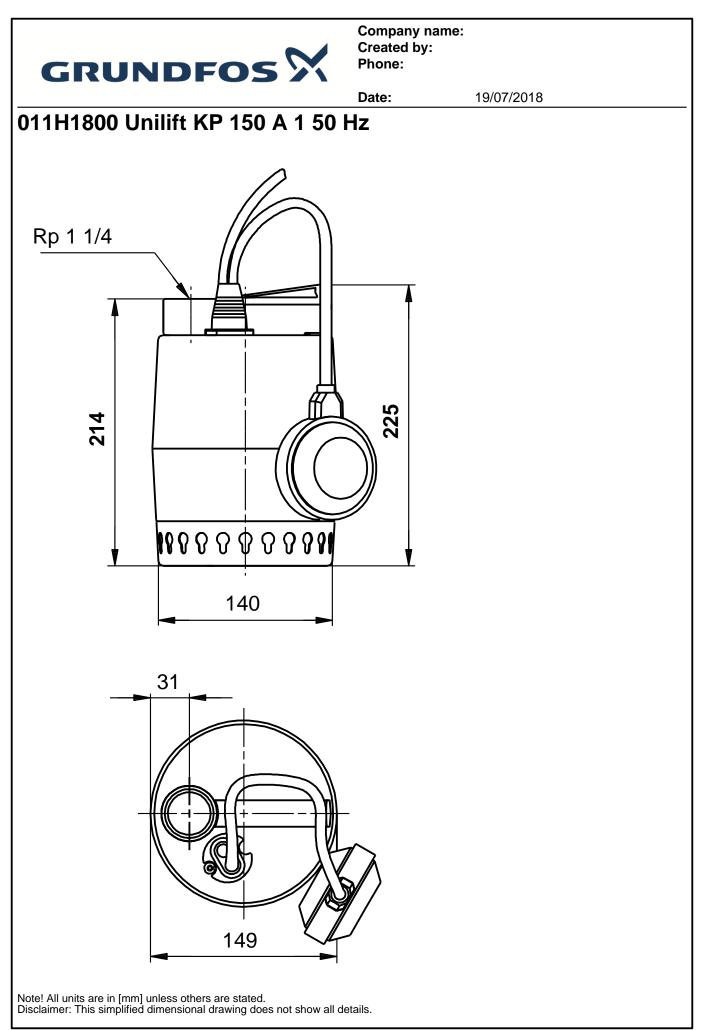

|          |      |                                       |                      |            |  |
|          |      |                                       |                      |            |  |
|          |      |                                       |                      |            |  |
|          |      |                                       |                      |            |  |
|          |      |                                       |                      |            |  |
|          |      |                                       |                      |            |  |
|          |      |                                       |                      |            |  |
|          |      |                                       |                      |            |  |











19/07/2018

## 011H1800 Unilift KP 150 A 1 50 Hz