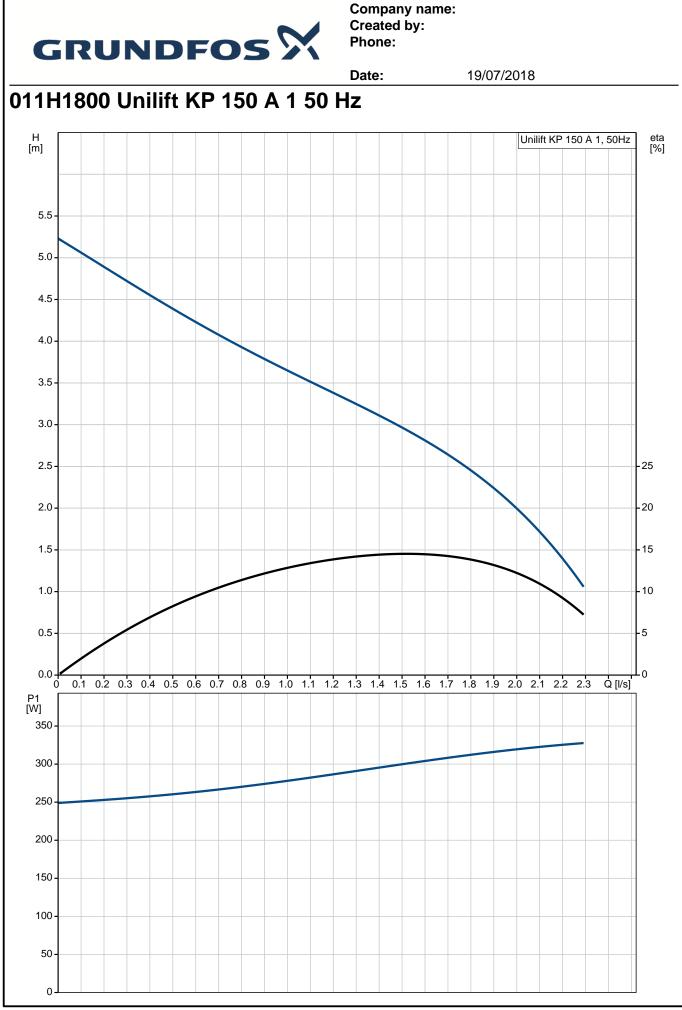

|  |
|          |      |                                       |                      |            |  |
|          |      |                                       |                      |            |  |
|          |      |                                       |                      |            |  |
|          |      |                                       |                      |            |  |
|          |      |                                       |                      |            |  |
|          |      |                                       |                      |            |  |
|          |      |                                       |                      |            |  |
|          |      |                                       |                      |            |  |











19/07/2018

## 011H1800 Unilift KP 150 A 1 50 Hz